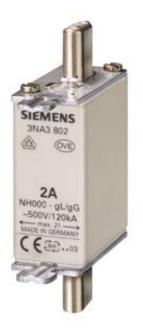

# **SIEMENS**

Product data sheet 3NA3824

LV HRC FUSE LINK GL/GG WITH NON-INSULATED GRIP LUGS WITH FRONT INDICATOR SIZE 000, 80A, AC 500V/DC 250V

#### Similar to image

| Technical data:                                          |    |                  |
|----------------------------------------------------------|----|------------------|
| Current / for AC / rated value                           | А  | 80               |
| Operating class of the fuse link                         |    | gG               |
| Size of the fallback-system / acc. to DIN EN 60269-1     |    | NH000            |
| Supply voltage                                           |    |                  |
| • for AC / rated value                                   | V  | 500              |
| • for DC                                                 | V  | 250              |
| Switching capacity current                               |    |                  |
| • in accordance with IEC 60947-2 / rated value           | kA | 120              |
| • with DC / in accordance with IEC 60947-2 / rated value | kA | 25               |
| Design of an identification indicator                    |    | Front indicators |
| Ambient temperature                                      |    |                  |
| • minimum                                                | °C | -5               |
| • maximum                                                | °C | 40               |