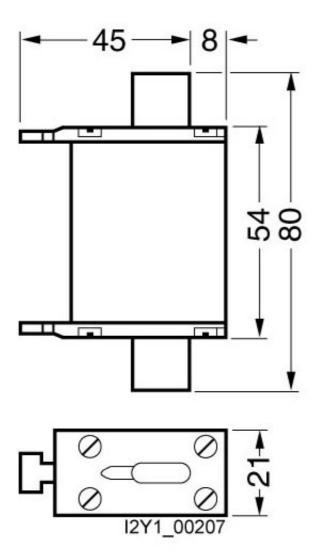

# **SIEMENS**

Product data sheet 3NA3824

LV HRC FUSE LINK GL/GG WITH NON-INSULATED GRIP LUGS WITH FRONT INDICATOR SIZE 000, 80A, AC 500V/DC 250V

#### Similar to image

| Technical data:                                          |    |                  |
|----------------------------------------------------------|----|------------------|
| Current / for AC / rated value                           | А  | 80               |
| Operating class of the fuse link                         |    | gG               |
| Size of the fallback-system / acc. to DIN EN 60269-1     |    | NH000            |
| Supply voltage                                           |    |                  |
| • for AC / rated value                                   | V  | 500              |
| • for DC                                                 | V  | 250              |
| Switching capacity current                               |    |                  |
| • in accordance with IEC 60947-2 / rated value           | kA | 120              |
| • with DC / in accordance with IEC 60947-2 / rated value | kA | 25               |
| Design of an identification indicator                    |    | Front indicators |
| Ambient temperature                                      |    |                  |
| • minimum                                                | °C | -5               |
| • maximum                                                | °C | 40               |