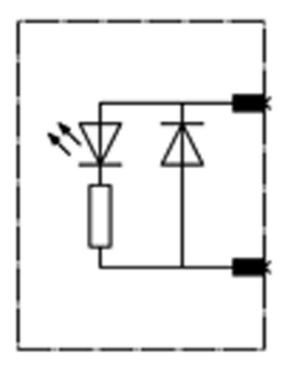

## **SIEMENS**

**Product data sheet** 3RT1916-1LM00

> SUPPRESSION DIODE, WITH LED, DC 24...70 V, SURGE SUPPRESSOR, FOR MOUNTING ONTO CONTACTORS SIZES00