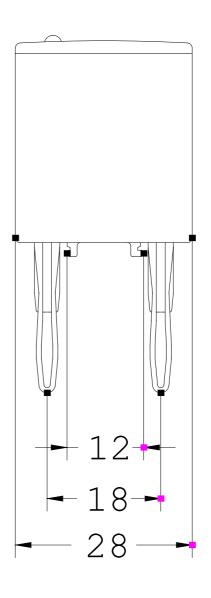

## **SIEMENS**

**Product data sheet** 3RT1916-1LM00

> SUPPRESSION DIODE, WITH LED, DC 24...70 V, SURGE SUPPRESSOR, FOR MOUNTING ONTO CONTACTORS SIZES00