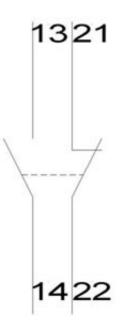

## **Product data sheet**

5SX9100

AUXIL.CONTACT CAN BE MOUNTED ON 1NO+1NC, FOR 5SX2+4+5

Similar to image

| 1<br>Auxiliary current switch |
|-------------------------------|
|                               |
|                               |
| 0                             |
| 1                             |
| 0.5                           |
| A 6                           |
| V 230                         |
| No                            |
| Circuit breaker               |
| 0                             |
| AC/DC                         |
|                               |