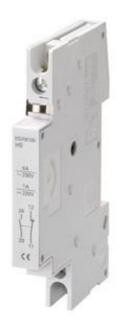

## **Product data sheet**

5SX9100

AUXIL.CONTACT CAN BE MOUNTED ON 1NO+1NC, FOR 5SX2+4+5

Similar to image

| 1<br>Auxiliary current switch |
|-------------------------------|
|                               |
|                               |
| 0                             |
| 1                             |
| 0.5                           |
| A 6                           |
| V 230                         |
| No                            |
| Circuit breaker               |
| 0                             |
| AC/DC                         |
|                               |