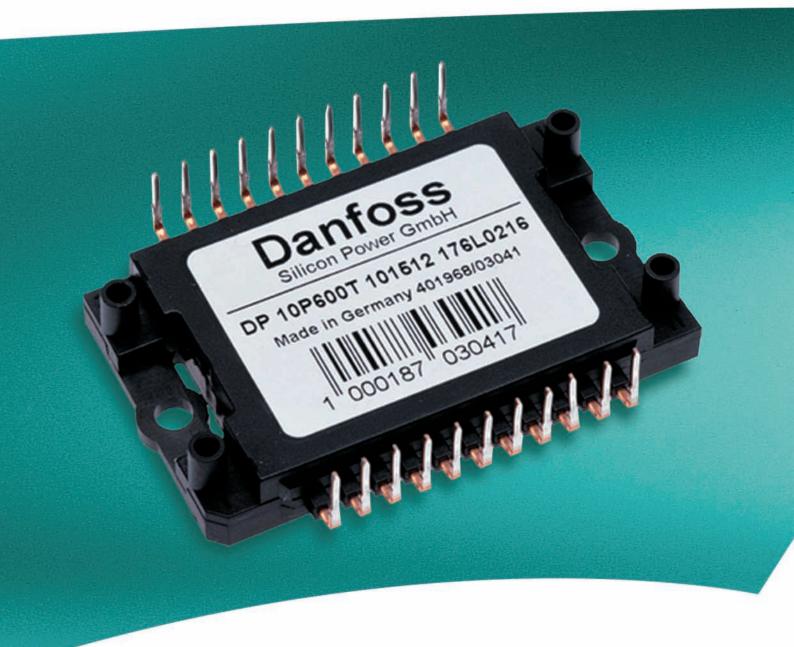

#### **Technical specifications**

- Can be configured as:
  - 22 pins
  - PIM inverter, rectifier bridge and NTC (with and without brake)
  - Shunts and NTC on request
  - PFC Power Factor Controller
  - Customized configuration on request
- Dimensions:
  - Size: 63×37.2 mm
  - Pitch: 3.81 mm
  - Pins up, down or SMD
- Up to 230 V line voltage
- Up to 2 kW